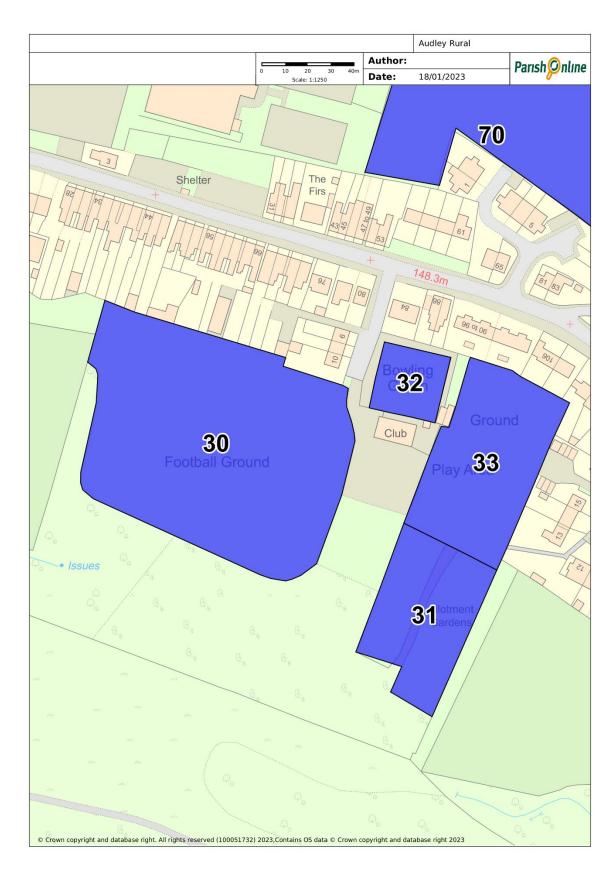

llity, wildlife, or |                                         |
|               | other)                     | Vaa                                     |
| Yes next to   | Recreational value.        | Yes                                     |
| terraced      |                            |                                         |
| housing       |                            |                                         |
|               |                            |                                         |
|               |                            |                                         |
|               |                            |                                         |
|               |                            |                                         |

## **Location Plan:**



## Images: